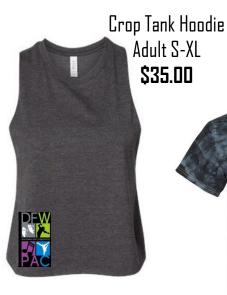

## **DFW PAC Apparel Order Form** Parent

\*\*Deadline to order is: August 31st!!!\*\* Deliver order forms to DSOD front office

| Name:Phone                              | Phone: |                                             |    |    | nail: |                | Student'sName:          |    |     |      |             |                |       |
|-----------------------------------------|--------|---------------------------------------------|----|----|-------|----------------|-------------------------|----|-----|------|-------------|----------------|-------|
| ltem                                    |        | Size Op                                     |    |    |       |                | ions (circle your size) |    |     |      | Qty         | Price          | Total |
| Zip Hoodie Jacket                       | -      | -                                           | -  | -  | AXS   | AS             | AM                      | AL | AXL | AXXL |             | \$70.00        |       |
| Crop Hoodie                             | -      | -                                           | -  | -  | -     | AS             | AM                      | AL | AXL | -    |             | \$50.00        |       |
| *NEW* Lightweight Pullover Hoodie       | -      | -                                           | -  | -  | -     | AS             | AM                      | AL | AXL | AXXL |             | \$45.00        |       |
| Black Pullover Hoodie                   | -      | YΣ                                          | YM | YL | -     | ZA             | AM                      | AL | AXL | AXXL |             | \$45.00        |       |
| Charcoal & Black Long Sleeve Wide Neck  | -      | -                                           | -  | -  | -     | ZA             | AM                      | AL | AXL | -    |             | \$40.00        |       |
| Flowy Racerback Tank Top                | -      | YΣ                                          | YM | YL | AXS   | ZA             | AM                      | AL | AXL | AXXL |             | \$30.00        |       |
| Black T-Shirt *MANDATORY* Name on Back: | -      | YΣ                                          | YM | YL | -     | ZA             | AM                      | AL | AXL | AXXL |             | \$22.00        |       |
| Black Joggers                           | -      | YΣ                                          | YM | YL | YXL   | ZA             | AM                      | AL | AXL | -    |             | \$30.00        |       |
| Crop Tank Top                           | -      | -                                           | -  | -  | -     | AS             | АМ                      | AL | AXL | -    |             | \$35.00        |       |
| *NEW* Tie Dye T-Shirt                   | CIRI   | CLE ONE                                     | -  |    | -     | AS             | AM                      | AL | AXL | AXXL |             | \$28.00        |       |
| PAC Logo Car Decal/Sticker              | Nar    | Name:                                       |    |    |       |                |                         |    |     |      |             | \$15.00        |       |
| Laptop Cinch Bag                        | Nar    | Name:                                       |    |    |       |                |                         |    |     |      |             | \$40.00        |       |
| DFW PAC Backpack                        | Nam    | Name:                                       |    |    |       |                |                         |    |     |      |             | \$58.00        |       |
| DFW PAC Blanket \$30                    |        | *NEW* Face Mask \$16 *NEW* Face Gaiter \$16 |    |    |       |                |                         |    |     |      |             | -              |       |
| DFW PAC Richardson 112 Cap – Adjustable |        |                                             |    |    |       |                |                         |    |     |      |             | \$25.00        |       |
| PAC Black 9" Athletic Short             | -      | ΥS                                          | YM | YL | YXL   | AS             | AM                      | AL | AXL | -    |             | \$28.00        |       |
| PAC Black Wind Shorts                   | -      | YΣ                                          | YM | YL | YXL   | AS             | AM                      | AL | AXL | -    |             | \$38.00        |       |
|                                         |        |                                             |    |    |       |                |                         |    |     |      |             | Subtotal       |       |
| Cash \$Check #Account Draft Sign Below  |        |                                             |    |    |       | DATE RECEIVED: |                         |    |     |      | Sale        | s Tax x 1.0825 |       |
|                                         |        |                                             |    |    |       |                |                         |    |     |      | Order Total |                |       |
| Signature: Date: Date:                  |        |                                             |    |    |       |                |                         |    |     |      |             |                |       |