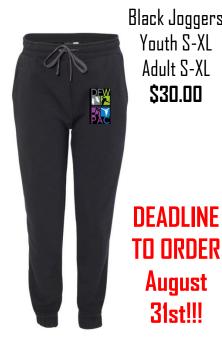

DEADLINE TO ORDER August 31st!!! BLACK PULLOVER HOODIE Youth S-L Adult S-XXL \$45

\$28.00

\*NFW\* Tie Dye T-Shirt S-2XL

\*NEW\* Light Weight Hondie S-7XI \$45.00

Black Joggers Youth S-XL Adult S-XL \$30.00

DEADLINE

August

31st!!!

## **DFW PAC Apparel Order Form** Parent

\*\*Deadline to order is: August 31st!!!\*\* Deliver order forms to DSOD front office

| Name:Phone                              | Phone: |                                             |    |    | nail: |                | Student'sName:          |    |     |      |             |                |       |
|-----------------------------------------|--------|---------------------------------------------|----|----|-------|----------------|-------------------------|----|-----|------|-------------|----------------|-------|
| ltem                                    |        | Size Op                                     |    |    |       |                | ions (circle your size) |    |     |      | Qty         | Price          | Total |
| Zip Hoodie Jacket                       | -      | -                                           | -  | -  | AXS   | AS             | AM                      | AL | AXL | AXXL |             | \$70.00        |       |
| Crop Hoodie                             | -      | -                                           | -  | -  | -     | AS             | AM                      | AL | AXL | -    |             | \$50.00        |       |
| *NEW* Lightweight Pullover Hoodie       | -      | -                                           | -  | -  | -     | AS             | AM                      | AL | AXL | AXXL |             | \$45.00        |       |
| Black Pullover Hoodie                   | -      | YΣ                                          | YM | YL | -     | ZA             | AM                      | AL | AXL | AXXL |             | \$45.00        |       |
| Charcoal & Black Long Sleeve Wide Neck  | -      | -                                           | -  | -  | -     | ZA             | AM                      | AL | AXL | -    |             | \$40.00        |       |
| Flowy Racerback Tank Top                | -      | YΣ                                          | YM | YL | AXS   | ZA             | AM                      | AL | AXL | AXXL |             | \$30.00        |       |
| Black T-Shirt *MANDATORY* Name on Back: | -      | YΣ                                          | YM | YL | -     | ZA             | AM                      | AL | AXL | AXXL |             | \$22.00        |       |
| Black Joggers                           | -      | YΣ                                          | YM | YL | YXL   | ZA             | AM                      | AL | AXL | -    |             | \$30.00        |       |
| Crop Tank Top                           | -      | -                                           | -  | -  | -     | AS             | АМ                      | AL | AXL | -    |             | \$35.00        |       |
| *NEW* Tie Dye T-Shirt                   | CIRI   | CLE ONE                                     | -  |    | -     | AS             | AM                      | AL | AXL | AXXL |             | \$28.00        |       |
| PAC Logo Car Decal/Sticker              | Nar    | Name:                                       |    |    |       |                |                         |    |     |      |             | \$15.00        |       |
| Laptop Cinch Bag                        | Nar    | Name:                                       |    |    |       |                |                         |    |     |      |             | \$40.00        |       |
| DFW PAC Backpack                        | Nam    | Name:                                       |    |    |       |                |                         |    |     |      |             | \$58.00        |       |
| DFW PAC Blanket \$30                    |        | *NEW* Face Mask \$16 *NEW* Face Gaiter \$16 |    |    |       |                |                         |    |     |      |             | -              |       |
| DFW PAC Richardson 112 Cap – Adjustable |        |                                             |    |    |       |                |                         |    |     |      |             | \$25.00        |       |
| PAC Black 9" Athletic Short             | -      | ΥS                                          | YM | YL | YXL   | AS             | AM                      | AL | AXL | -    |             | \$28.00        |       |
| PAC Black Wind Shorts                   | -      | YΣ                                          | YM | YL | YXL   | AS             | AM                      | AL | AXL | -    |             | \$38.00        |       |
|                                         |        |                                             |    |    |       |                |                         |    |     |      |             | Subtotal       |       |
| Cash \$Check #Account Draft Sign Below  |        |                                             |    |    |       | DATE RECEIVED: |                         |    |     |      | Sale        | s Tax x 1.0825 |       |
|                                         |        |                                             |    |    |       |                |                         |    |     |      | Order Total |                |       |
| Signature: Date: Date:                  |        |                                             |    |    |       |                |                         |    |     |      |             |                |       |